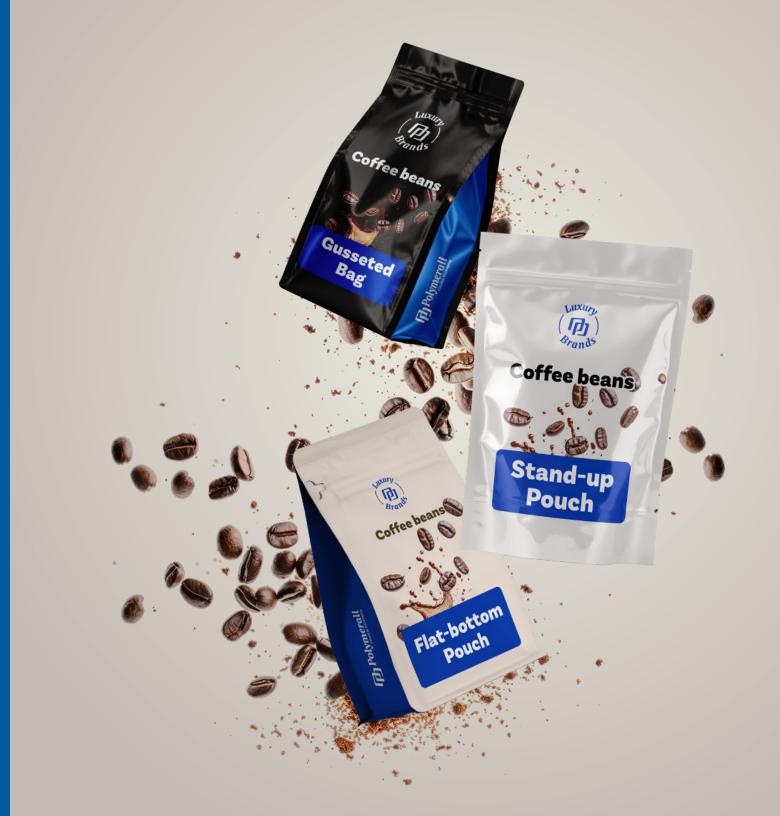

# Gusseted Bag

Bag Size Options:

3.625 x 9.6 x 2.3125 (approx. 5-8oz)

3.625 x 12.85 x 2.3125 (approx. 12-16oz)

Bags are listed in inches, W x H x D

# Stand-up Pouch

**Bag Size Options:** 

6.125 x 9.5 x 3.5 (approx. 8oz)

7.125 x 11.25 x 3.5 (approx. 12-16oz)

9.64 x 12 x 4.5 (approx. 32oz)

Bags are listed in inches, W x H x D

# Flat-bottom Pouch

**Bag Size Options:** 

4.84 x 7.874 x 3.149 (approx. 8-12oz)

5.433 x 12.598 x 4.29 (approx. 2.2lb / kilo)

Bags are listed in inches, W x H x D