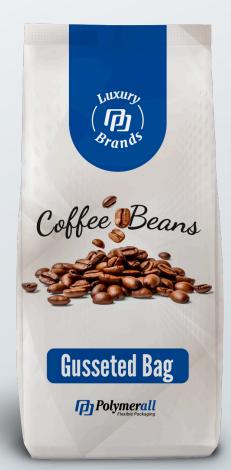

# Gusseted Bag

Bag Size Options:

3.625 x 9.6 x 2.3125 (approx. 5-8oz)

3.625 x 12.85 x 2.3125 (approx. 12-16oz)

Bags are listed in inches, W x H x D

# **Material Composition Options:**

Full gloss laminate

Full matte laminate

Spot matte laminate

Kraft paper laminate

#### Add ons:

Tin tie

Valve

# Print Options:

Digital Print

Flexographic Printing