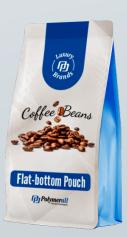

# Flat-bottom Pouch

**Bag Size Options:** 

4.84 x 7.874 x 3.149 (approx. 8-12oz)

5.433 x 12.598 x 4.29 (approx. 2.2lb / kilo)

Bags are listed in inches, W x H x D