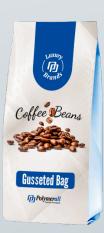

# Gusseted Bag

Bag Size Options:

3.625 x 9.6 x 2.3125 (approx. 5-8oz)

3.625 x 12.85 x 2.3125 (approx. 12-16oz)

Bags are listed in inches, W x H x D

# **Material Composition Options:**

Full gloss laminate

Full matte laminate

Spot matte laminate

Kraft paper laminate

#### Add ons:

Tin tie

Valve

# Print Options:

Digital Print

Flexographic Printing