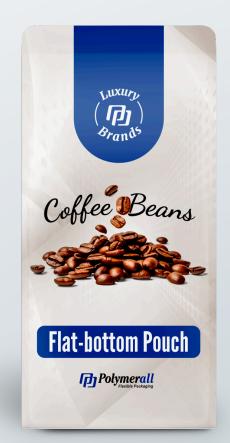

# Flat-bottom Pouch

**Bag Size Options:** 

4.84 x 7.874 x 3.149 (approx. 8-12oz)

5.433 x 12.598 x 4.29 (approx. 2.2lb / kilo)

Bags are listed in inches, W x H x D

# **Material Composition Options:**

Full gloss laminate

Full matte laminate

Spot matte laminate

Kraft paper laminate

#### Add ons:

Valve

Press to close zipper

Pull tab zipper

# Print Options:

Digital Print

Flexographic Printing