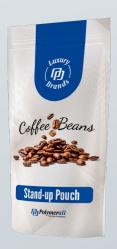

# Stand-up Pouch

**Bag Size Options:** 

6.125 x 9.5 x 3.5 (approx. 8oz)

7.125 x 11.25 x 3.5 (approx. 12-16oz)

9.64 x 12 x 4.5 (approx. 32oz)

Bags are listed in inches, W x H x D

# **Material Composition Options:**

Full gloss laminate

Full matte laminate

Spot matte laminate

Kraft paper laminate

#### Add ons:

Valve

Press to close zipper

# Print Options:

Digital Print

Flexographic Printing