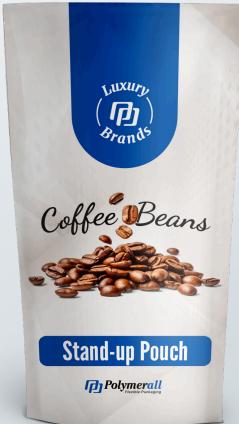

# Stand-up Pouch

**Bag Size Options:** 

6.125 x 9.5 x 3.5 (approx. 8oz)

7.125 x 11.25 x 3.5 (approx. 12-16oz)

9.64 x 12 x 4.5 (approx. 32oz)

Bags are listed in inches, W x H x D

# **Material Composition Options:**

Full gloss laminate

Full matte laminate

Spot matte laminate

Kraft paper laminate

#### Add ons:

Valve

Press to close zipper

# Print Options:

Digital Print

Flexographic Printing